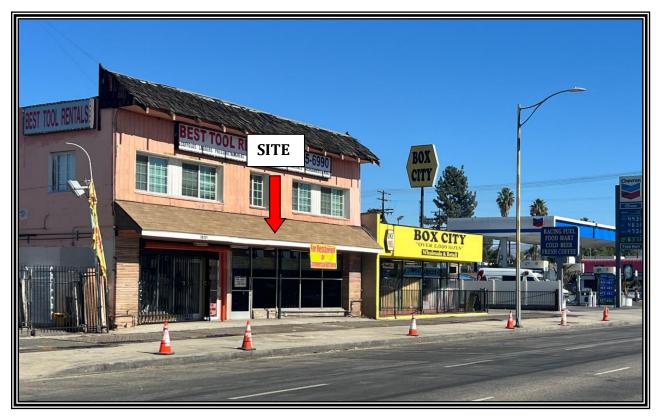

## Prime Retail Storefront Space for Lease 16119 SHERMAN WAY

| LOCATION:                                      | 16119 Sherman Way, Van Nuys, Ca 91406                                                                                                                                                                                                                                                                                                |
|------------------------------------------------|--------------------------------------------------------------------------------------------------------------------------------------------------------------------------------------------------------------------------------------------------------------------------------------------------------------------------------------|
| SIZE:                                          | 3,500 +/- square feet                                                                                                                                                                                                                                                                                                                |
| RENTAL RATE:                                   | \$2.75 per square foot, NNN (\$0.30)                                                                                                                                                                                                                                                                                                 |
| AVAILABLE:                                     | Immediate                                                                                                                                                                                                                                                                                                                            |
| PARKING:                                       | Three (3) reserved spaces along with ample street parking available                                                                                                                                                                                                                                                                  |
| COMMENTS:                                      | <ul> <li>* Easy access to the 405 freeway</li> <li>* Excellent location on busy Sherman Way</li> <li>* Near Signalized Corner Sherman Way &amp; Woodley Ave.</li> <li>* Across from Vallarta's, Van Nuys Airport and High<br/>Density of Apartments</li> <li>* Rear Alley Access</li> <li>* Former Market – existing hood</li> </ul> |
| FOR MORE INFORMATION OR A TOUR PLEASE CONTACT: |                                                                                                                                                                                                                                                                                                                                      |